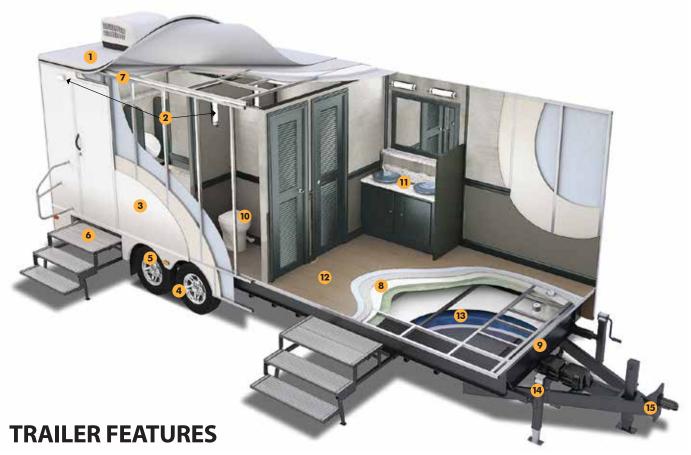

- 1 Strong, Over ArmorTM roof skin with rolled side edges and functional gutter.
- 2 LED lights inside and out.
- **3** Seamless gel coat exterior.
- 4 16" aluminum wheels and "E" rated tires.
- 5 7,000 lb torsion axles with electric brakes.
- 6 Quick set-up steps.
- 7 Non-wood materials are used to create the exterior walls, roof and floor.
- 8 Non-wood floor structure.
- 9 Powder coated chassis provides better rust protection than paint for extended beauty.
- **10** Hands free, efficient flush toilets.
- **11** Solid surface counter tops or natural stone.
- 12 Long lasting transit grade flooring.
- **13** Half inch thick polypropylene waste tank with low point sump and bottom dump. Easier to clean and evacuate waste, reducing waste odor.
- 14 7,000 lb sidewinder leveling jacks.
- 15 Heavy-duty 20,000 lb coupler.

\* All Satellite Suites trailers are constructed using the same technology, processes and quality of materials as shown in diagram above.